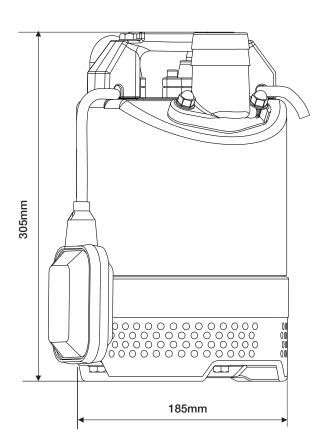

## DIMENSIONS

#### DIMENSIONS

305 mm high

#### OUTLET

2" DN Hose Tail

#### BASE DIAMETER

185 mm