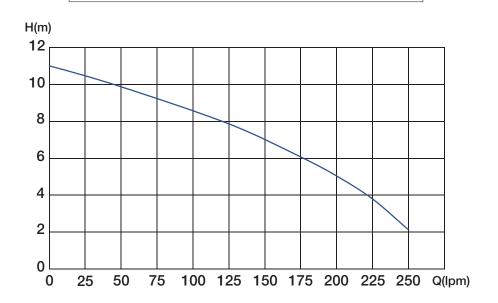

### HYDRAULIC PERFORMANCE

#### TECHNICAL DATA

| RATED POWER (W)        | 530W                                      |
|------------------------|-------------------------------------------|
| MAX. FLOW [LPM]        | 250 lpm                                   |
| MAX. HEAD [M]          | 11m                                       |
| WORKING TEMPERATURE    | < 40°C                                    |
| LIQUID TEMPERATURE     | 3°C - 40°C                                |
| MAX. IMMERSION DEPTH   | 10m                                       |
| MAX. DIA. OF PARTICLE  | < 6mm                                     |
| MOTOR DUTY             | S1 Continuous                             |
| MOTOR PROTECTION LEVEL | Class B                                   |
| MOTOR PROTECTION       | In-built auto re-setting thermal overload |
| CAPACITOR              | 10 uF +/-5% 450V                          |
| MOTOR SHAFT            | Stainless Steel 201                       |