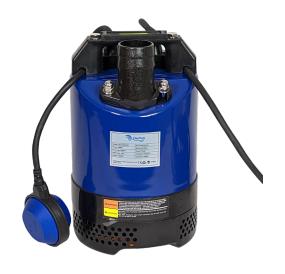

## PRODUCT DETAILS

The ClayTech DWA530 is a light duty, occasional use pump with a flexible control float suitable for pumping mostly clean water with minimum soft solids or other contamination

The DWA530 offers outstanding flow and head for its size and is ideal for de-watering tasks – emptying sumps and flooded areas or for transferring water from a tank, shallow well or pond.

## **BENEFITS**

- Light weight easy to lift and lower
- Compact and able to be employed in sumps where space is limited

#### **FEATURES**

- Automatic Operation
- Quality pump materials and construction to ensure reliable operation
- Industrial grade coating
- 10m H07RN-F Neoprene power lead and float lead
- Easy to install and use